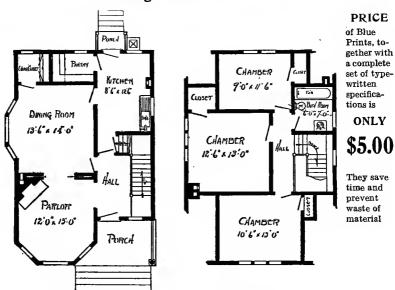

Design No. 2003

First Floor Plan

Second Floor Plan

#### Size: Width, 19 feet 10 inches; length, 38 feet, exclusive of porches

Blue prints consist of basement plan; first and second floor plans; front, two side elevations; wall sections and all necessary interior details. Specifications consist of about twenty pages of typewritten matter.

Full and complete working plans and specifications of this house will be furnished for \$5.00. Cost of this house is from about \$2,550,00 to about \$2,800.00, according to the locality in which it is built.

#### PRICE

of Blue Prints, together with a complete set of typewritten specifications is

ONLY

\$5.00

We mail Plans and Specifications the same day order is received.

tions is

Design No. 2034

First Floor Plan